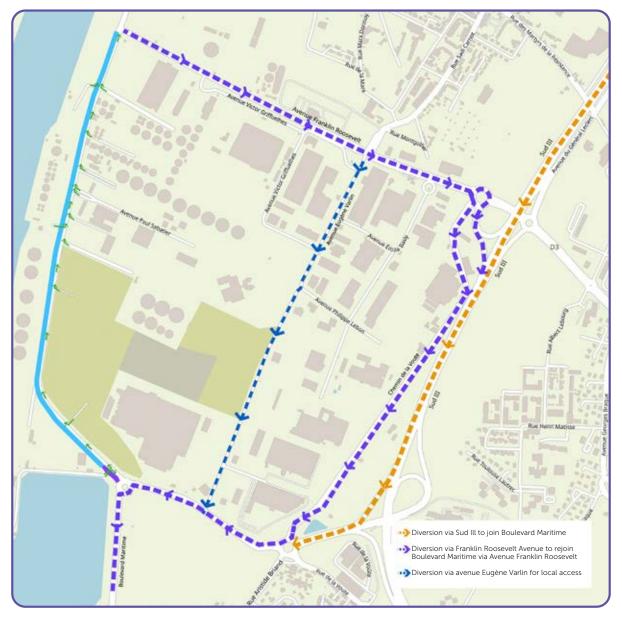

#### Direction of diversion from Boulevard Maritime between 24th November and 21st December

A diversion will be put in place via Avenue Franklin Roosevelt to Route des Docks (via Avenue Eugène Varlin, Avenue Général Leclerc or the Sud III expressway) to rejoin Boulevard Maritime.