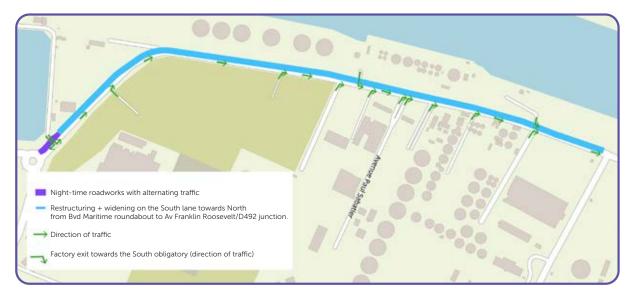

#### Map of the roadworks on Boulevard Stalingrad between 24th November and 21st December

During the **second phase, from 24 November to 21 December 2023,** traffic on Boulevard Stalingrad in the direction of Rouen towards Petit-Couronne will be closed between the roundabout with Route des Docks and the junction with Avenue Franklin Roosevelt. **All local entrances and exits will remain open.** 