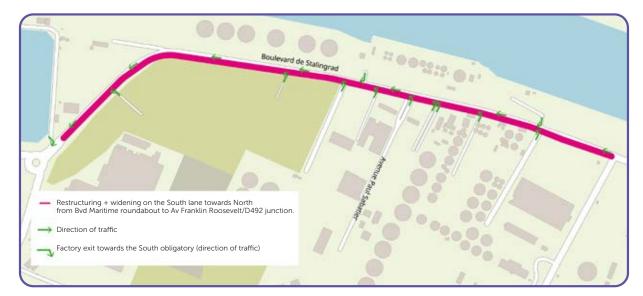

# Map of the roadworks on Boulevard Stalingrad between 25 September and 24 November

During the **first phase, from 25 September to 24 November 2023**, traffic on Boulevard Stalingrad in the direction of Petit-Couronne towards Rouen will be closed between the roundabout with Route des Docks and the junction with Avenue Franklin Roosevelt. **All local entrances and exits will remain open.** 