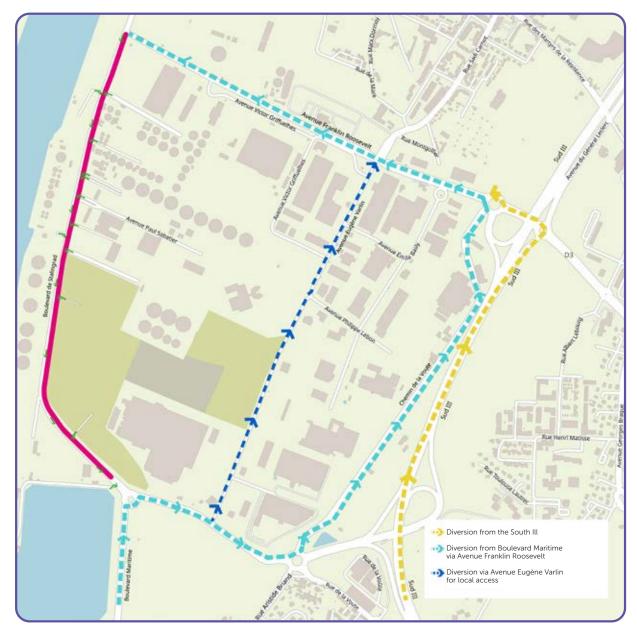

### Direction of continued diversion from Boulevard Stalingrad towards Rouen between 25 September and 24 November

A diversion will be put in place via Route des Docks to Avenue Franklin Roosevelt (via avenue Eugène Varlin, Avenue Général Leclerc, or the Sud III expressway), to rejoin the continuation of Boulevard Stalingrad.